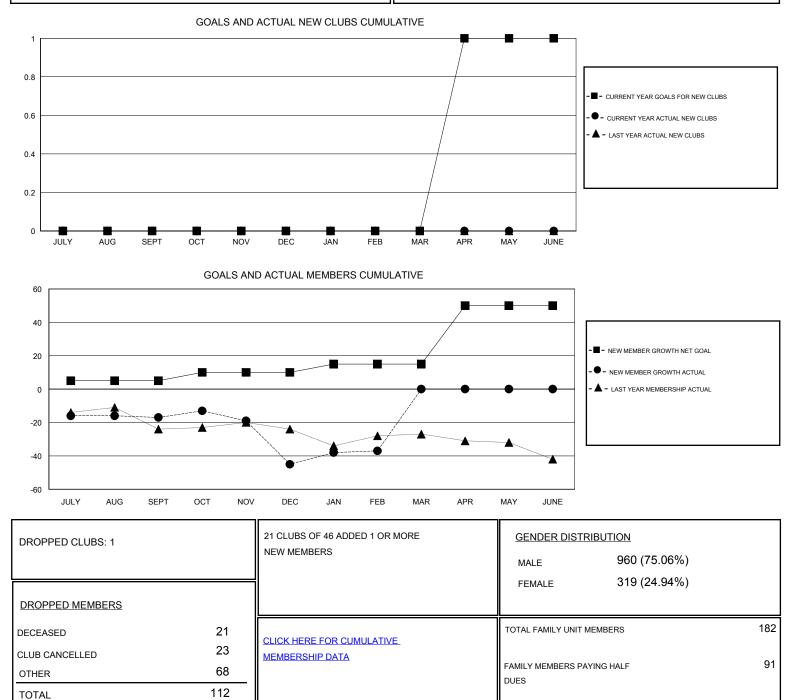

## Cindy Gread CNAT.

| GMT: Cindy G          | Gregg         | l         | OCATION VIRGINIA |                       |                                                                |                                                              | GMT CA                                             |
|-----------------------|---------------|-----------|------------------|-----------------------|----------------------------------------------------------------|--------------------------------------------------------------|----------------------------------------------------|
| Clubs                 |               |           |                  | Members               |                                                                |                                                              |                                                    |
| RESULTS FOR 2016-2017 |               |           |                  | RESULTS FOR 2016-2017 |                                                                |                                                              |                                                    |
| QUARTER               | NEW CLUB GOAL | NEW CLUBS | DROPPED CLUBS    | QUARTER               | NEW MEMBER GROWTH<br>NET GOAL (not reinstated<br>or transfers) | NEW MEMBER<br>GROWTH ACTUAL (not<br>reinstated or transfers) | DROPPED<br>MEMBERS ACTUAL<br>(including transfers) |
| JULY/AUG/SEPT         | 0             | 0         | 0                | JULY/AUG/SEPT         | 5                                                              | 13                                                           | 30                                                 |
| OCT/NOV/DEC           | 0             | 0         | 1                | OCT/NOV/DEC           | 5                                                              | 22                                                           | 50                                                 |
| JAN/FEB/MAR           | 0             | 0         | 0                | JAN/FEB/MAR           | 5                                                              | 40                                                           | 32                                                 |
| APR/MAY/JUNE          | 1             | 0         | 0                | APR/MAY/JUNE          | 35                                                             | 0                                                            | 0                                                  |